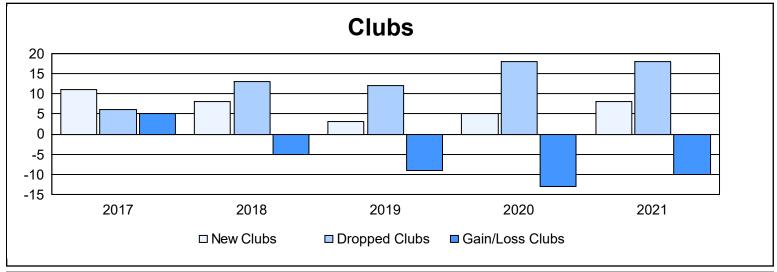

| Year      | New<br>Clubs | Dropped<br>Clubs | Gain/<br>Loss<br>Clubs | New<br>Members | Charter<br>Members | Reinstate<br>Members | Transfer<br>Members | Total<br>Member<br>Added | Total<br>Members<br>Dropped | Gain/<br>Loss<br>Members |
|-----------|--------------|------------------|------------------------|----------------|--------------------|----------------------|---------------------|--------------------------|-----------------------------|--------------------------|
| 2016-2017 | 11           | 6                | 5                      | 1,393          | 360                | 81                   | 54                  | 1,888                    | 1,789                       | 99                       |
| 2017-2018 | 8            | 13               | -5                     | 1,321          | 223                | 72                   | 55                  | 1,671                    | 2,188                       | -517                     |
| 2018-2019 | 3            | 12               | -9                     | 1,227          | 138                | 70                   | 106                 | 1,541                    | 1,736                       | -195                     |
| 2019-2020 | 5            | 18               | -13                    | 993            | 173                | 73                   | 99                  | 1,338                    | 1,839                       | -501                     |
| 2020-2021 | 8            | 18               | -10                    | 808            | 216                | 91                   | 36                  | 1,151                    | 1,717                       | -566                     |
| Average   | 7            | 13               | -6                     | 1,148          | 222                | 77                   | 70                  | 1,518                    | 1,854                       | -336                     |