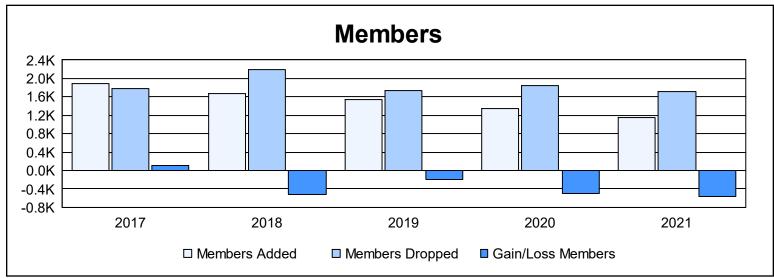

| Year      | New<br>Clubs | Dropped<br>Clubs | Gain/<br>Loss<br>Clubs | New<br>Members | Charter<br>Members | Reinstate<br>Members | Transfer<br>Members | Total<br>Member<br>Added | Total<br>Members<br>Dropped | Gain/<br>Loss<br>Members |
|-----------|--------------|------------------|------------------------|----------------|--------------------|----------------------|---------------------|--------------------------|-----------------------------|--------------------------|
| 2016-2017 | 11           | 6                | 5                      | 1,393          | 360                | 81                   | 54                  | 1,888                    | 1,789                       | 99                       |
| 2017-2018 | 8            | 13               | -5                     | 1,321          | 223                | 72                   | 55                  | 1,671                    | 2,188                       | -517                     |
| 2018-2019 | 3            | 12               | -9                     | 1,227          | 138                | 70                   | 106                 | 1,541                    | 1,736                       | -195                     |
| 2019-2020 | 5            | 18               | -13                    | 993            | 173                | 73                   | 99                  | 1,338                    | 1,839                       | -501                     |
| 2020-2021 | 8            | 18               | -10                    | 808            | 216                | 91                   | 36                  | 1,151                    | 1,717                       | -566                     |
| Average   | 7            | 13               | -6                     | 1,148          | 222                | 77                   | 70                  | 1,518                    | 1,854                       | -336                     |